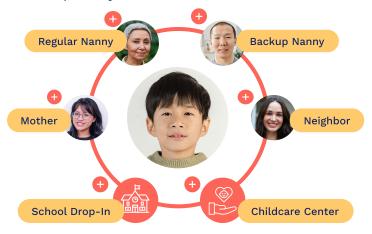

# **Build a Backup Care Circle**

Create a 'speed dial' of preferred options from our Care Network and your own personal contacts so they are ready when you need them.