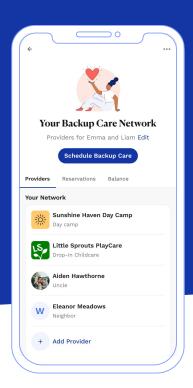

#### Explore our Care Network

Check out pre-vetted backup care providers, centers, and community programs in your area through the Wellthy's Care Network.

# **Build a Backup Care Circle**

Create a 'speed dial' of preferred options from our Care Network and your own personal contacts so they are ready when you need them.