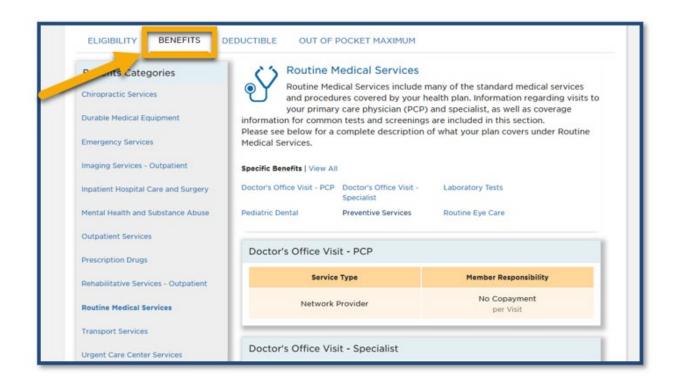

**Note:** Use the *Advanced Search* option to search by additional criteria.

**Step 5:** Click the "Benefits" tab to view specific benefit information by category.

Step 6: Click the "Deductible" and/or "Out of Pocket Maximum" tab(s) to view member cost-share information.