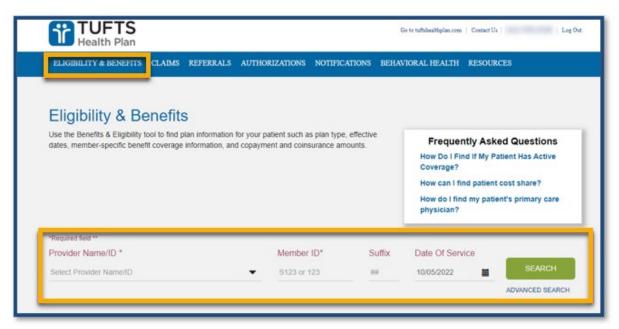

## **Quick Reference Guide: Eligibility and Benefits Inquiry**

To check a Tufts Health Plan member's eligibility and benefits:

- Step 1: Log on to Tufts Health Plan's secure Provider portal.
- Step 2: From the list of self-service options, click "Eligibility & Benefits."
- Step 3: Enter the "Provider Name/ID" and the "Member ID."
- Step 4: To access the eligibility information for the member, click "Search."

**Note:** Use the *Advanced Search* option to search by additional criteria.

**Step 5:** Click the "Benefits" tab to view specific benefit information by category.

Step 6: Click the "Deductible" and/or "Out of Pocket Maximum" tab(s) to view member cost-share information.